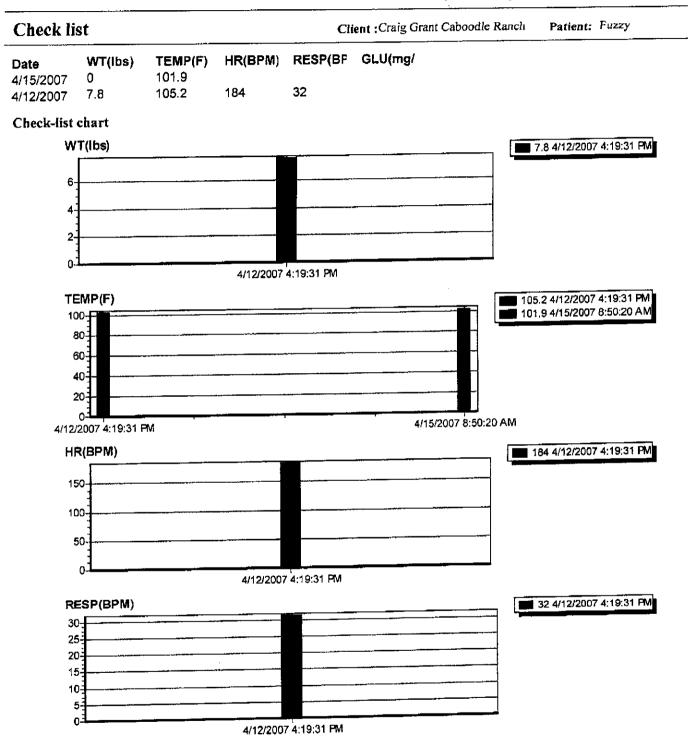

|                 |
| PATIENT :<br>SPECIES :<br>SEX :<br>BIRTH DATE :<br>MICROCHIP ID :<br>PET NOTES : | Feline<br>Male Neutered<br>Unknown       | BREED :<br>COLOR :<br>TAG ID : |                   |                                                      |                 |
| Recall hist                                                                      | ory                                      |                                | Client :Craig Gra | ant Caboodle Ranch                                   | Patient: Fuzzy  |
| <b>Due Date D</b><br>4/13/2007 4,                                                | ateCreated Status<br>12/2007 COMPLET     |                                | 007               | <b>Description</b><br>Physical Exam<br>Physical Exam |                 |



| SOAP History             |                        |                       | Client : Craig Grant (                                                                                              | Caboodle                           | Ranch P            | atient: Fuzzy                             |
|--------------------------|------------------------|-----------------------|---------------------------------------------------------------------------------------------------------------------|------------------------------------|--------------------|-------------------------------------------|
| Date : 4/12/2007         | Purpose of             | visit: ADR            | not eating @ 2 weeks                                                                                                | . au r