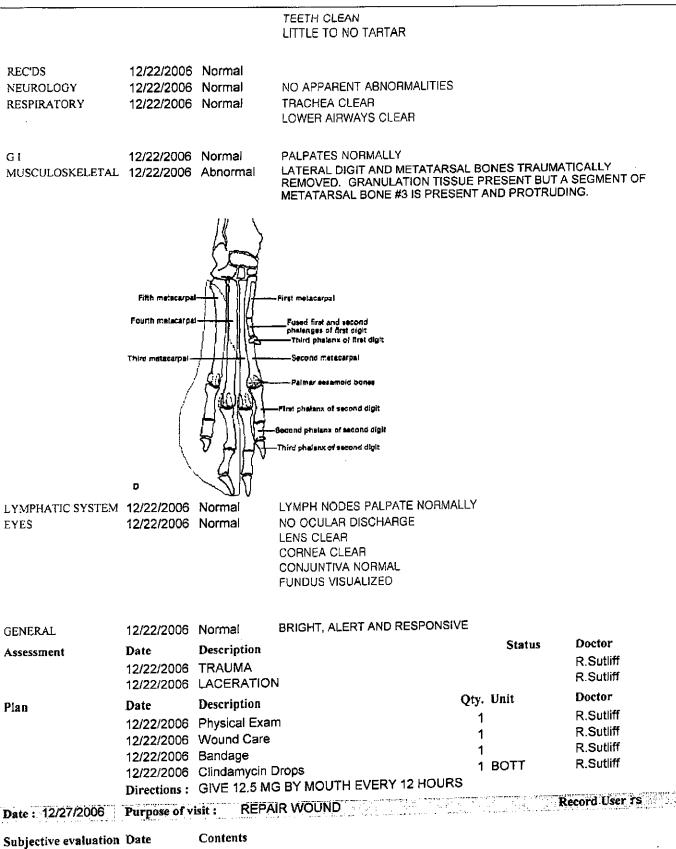

| BLADDER PALPATES NORMAL<br>EXTERNAL GENITALIA NORMAL                   |                   |
| INTEGUMENT            | 12/22/2006                                                     | Abnormal              | LARGE LACERATION                                                       |                   |
|                       |                                                                | FELI                  | NE                                                                     |                   |

Ventral

Dorsal

12/22/2006 Normal

EAR CANALS CLEAN EAR DRUM VISUALIZED NO FORIEGN BODIES

ORAL

EARS

12/22/2006 Normal

MUCUS MEMBRANES PINK

8/22/2011 11:05:48 AM

08-31-11, Grant/Caboodle, Production Page 463 of 471

Page: 4

Medical report of Craig Grant Caboodle Ranch(TWO-TOES)



#### 8/22/2011 11:05:49 AM

08-31-11, Grant/Caboodle, Production Page 464 of 471

|                                                    |                                                                                    |                          | Medical report of Craig                                                                                                                          | Grant Cabood | le Ranch(TWO-TOES)     |
|----------------------------------------------------|------------------------------------------------------------------------------------|--------------------------|--------------------------------------------------------------------------------------------------------------------------------------------------|--------------|------------------------|
| Object