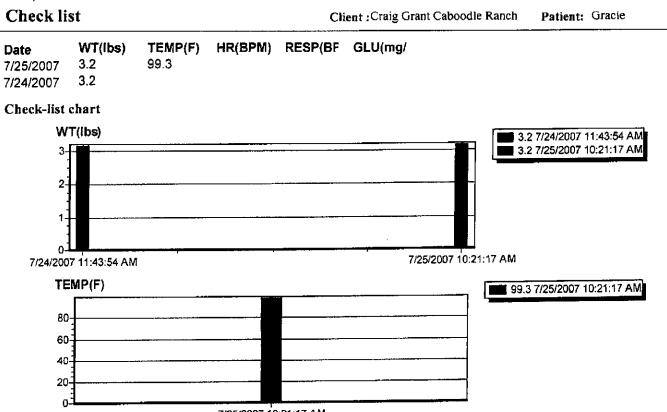

Patient: Gracie                                                  |
| <b>Date</b><br>6/28/2007<br>9/19/2007                                                               | BO                                                                                                    |                                                                                | LEASE FORM                                                   |                                                                  |                                                                                                                                        | Form type<br>Printed form<br>Printed form                        |

Medical report of Craig Grant Caboodle Ranch(Gracie)

Medical report of Craig Grant Caboodle Ranch(Gracie)



7/25/2007 10:21:17 AM

Medical report of Craig Grant Caboodle Ranch(Gracie)

p.14

| Purpose of<br>Date<br>6/18/2007<br>6/18/2007<br>Purpose of<br>Date<br>6/29/2007 | Description<br>INV-Advantage Feline < 9 lbs<br>Advantage Feline < 9 Lbs. (1)