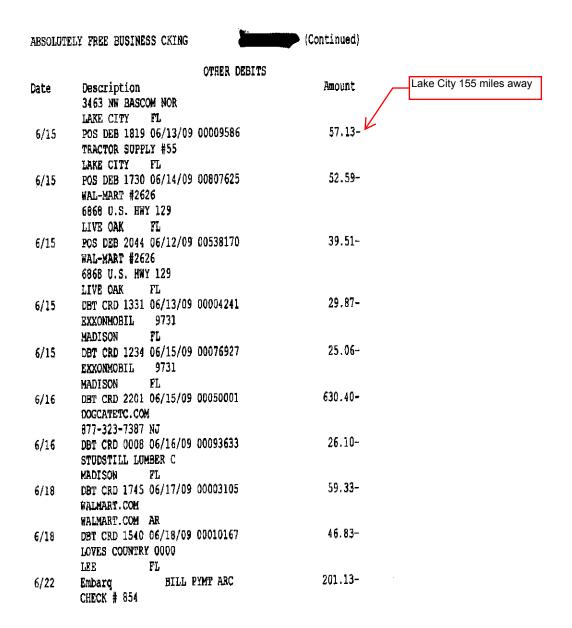

|  |  |  |
| 6/15              | POS DEB 1805 06/14/09 10692                |      | 202.57-    |              |                   |  |  |  |
| 0/13              | LONE'S #2462                               | .103 | ••••       |              |                   |  |  |  |
|                   | 208 72ND TRACE                             |      |            |              |                   |  |  |  |
|                   | LIVE OAK FL                                |      |            |              |                   |  |  |  |
| 6/15              | POS DEB 1840 06/13/09 12818                | 753  | 104.23-    |              |                   |  |  |  |
| 0,                | LOWE'S #179                                |      |            |              |                   |  |  |  |







| ABSOLUTE | LY FREE BUSINESS CKING              |              | (Continued)      |
|----------|-------------------------------------|--------------|------------------|
|          |                                     | OTHER DEBITS |                  |
| Date     | Description                         |              | Amount           |
| 6/22     | DBT CRD 1724 06/19/09               | 00001012     | 64.95-           |
|          | MADISON VETERINARY                  |              |                  |
|          | MADISON FL                          | 000000       | 07.01            |
| 6/24     | POS DEB 1518 06/23/09               | 00933037     | 87.21-           |
|          | WAL-MART #2626<br>6868 U.S. HWY 129 |              |                  |
|          | LIVE OAK FL